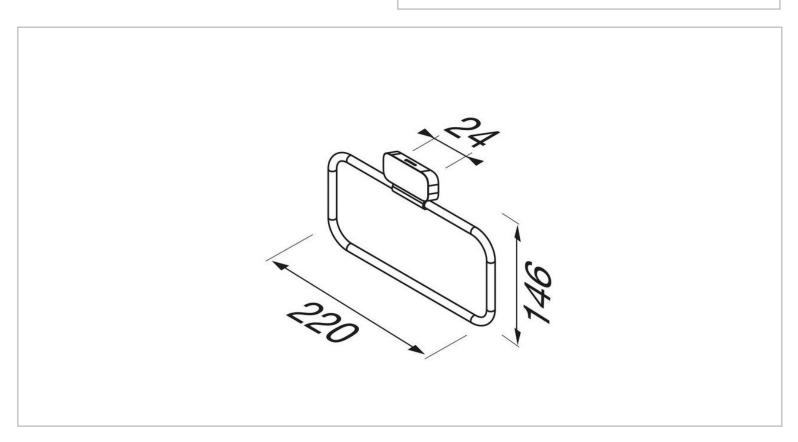

Brand: Geesa, Netherlands

Name : Shift Chrome – Towel ring

Item Code: 9904-02

Designer: Geesa
Color / Finish: Chrome

Dimensions: Overall (LxWxH in cm)

22 x 1.5 x 14.6 cm

## Product info:

· Finishing: Chrome

• Material: Brass; Stainless steel

• Mounting type: Screws

Mounting set included: Yes

Center to center distance (mm): 24

• Weight limit (kg): 10

Follow cleaning instructions and avoid using any harmful chemicals. Failure to do so voids the warranty.